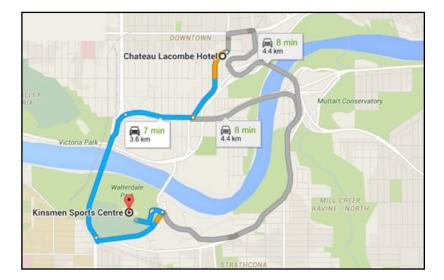

If booking online: Group Code: 20160724201

Standard King

Standard Double

**Driving Directions:** Chateau Lacombe Hotel is located 3.6 km from the Kinsmen Sports Centre

Concierge King